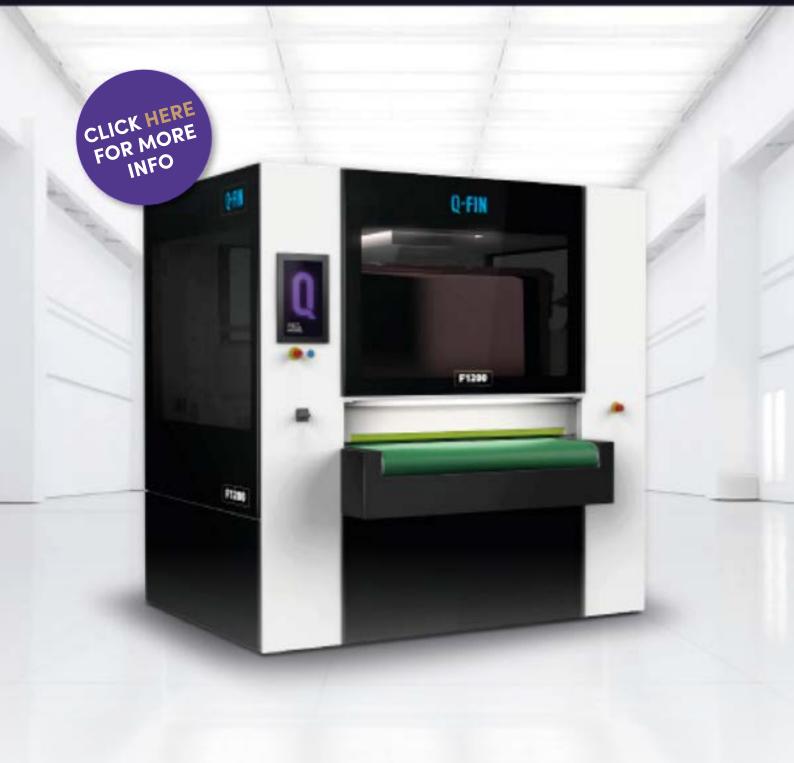

## F1200

## High speed all-round finishing machine

Experience the speed and consistently high finish quality of the F1200. The efficient solution for deburring, edge rounding, and finishing sheet metal parts up to 1200 mm wide.

## ALL-ROUND FINISHING MACHINE

- Fast and high-quality finishing
- Unique brush system, stable grinding belt
- Fully automatic adjustable stations
- Intuitive, multilingual HMI touchscreen
- Reproduce with adjustable programs
- Integration with ERP & handling systems
- Option: automatic brush calibration