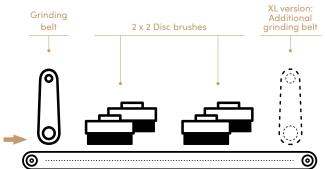

## ALL-ROUND FINISHING MACHINE

- Fast and high-quality finishing
- Unique brush system, stable grinding belt
- Fully automatic adjustable stations
- Intuitive, multilingual HMI touchscreen
- Reproduce with adjustable programs
- Integration with ERP & handling systems
- Option: automatic brush calibration